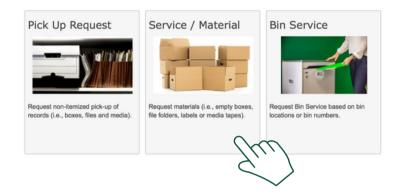

#### STEPS TO REQUEST BARCODES AND BOXES

3. Select "Service / Material" to request boxes or barcodes.

4. If you need barcodes, under Service / Material, select code "BCL -Bar Code Label", adjust to desired quantity. Barcodes are provided in increments of 15. Once all of the above is complete, click "Save".

## STEPS TO REQUEST BARCODES AND BOXES

 If you need boxes, under Service / Material, select code "BX1 - Heavy Duty Box Sale", adjust the Quantity to the desired number of boxes (increments of 25 is the most cost efficient). Once all of the above is complete, click "Save".